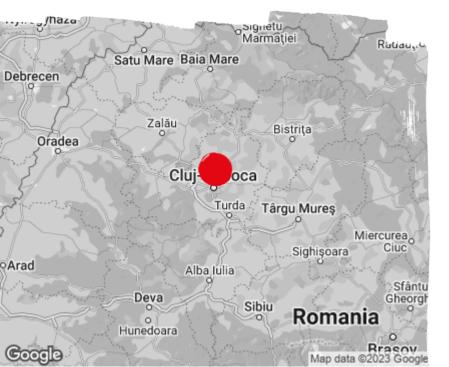

# Office to let

## Cristiana BC

Braşov, 3A Eroilor Blvd.



#### **Building information**

| Building status      | Existing |
|----------------------|----------|
| Year of construction | 2005     |
| Total building area  |          |

#### **Commercial terms**

| Minimum lease term | after login * |  |
|--------------------|---------------|--|
| Availability       | after login * |  |

#### Location



#### Available space

60/ sq m Available office space

86 sq m Minimum office space



# office**finder.ro**

## Typical floor plan



## Available space

| Floor | Vacant space        | Availability        |
|-------|---------------------|---------------------|
| 0A    | please contact us * | please contact us * |
| 1     | please contact us * | please contact us * |
| 5     | please contact us * | please contact us * |
| Total | after login *       |                     |